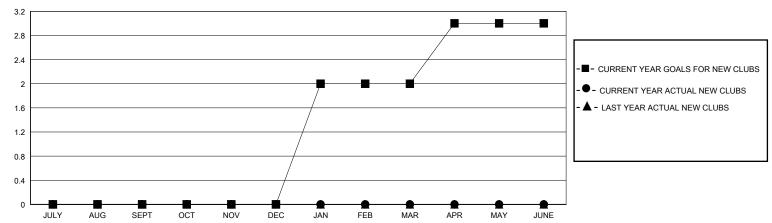

## District 4 L6

Results as of: 9/30/2023

| GMT:                  |               |           | GMT CA        |                       |                         |                         |                                                    |  |
|-----------------------|---------------|-----------|---------------|-----------------------|-------------------------|-------------------------|----------------------------------------------------|--|
|                       | Club          | S         |               | Members               |                         |                         |                                                    |  |
| RESULTS FOR 2023-2024 |               |           |               | RESULTS FOR 2023-2024 |                         |                         |                                                    |  |
| QUARTER               | NEW CLUB GOAL | NEW CLUBS | DROPPED CLUBS | QUARTER MEM           | MBER GROWTH NET<br>GOAL | MEMBER GROWTH<br>ACTUAL | DROPPED<br>MEMBERS ACTUAL<br>(including transfers) |  |
| JULY/AUG/SEPT         | 0             | 0         | 0             | JULY/AUG/SEPT         | 30                      | 62                      | 55                                                 |  |
| OCT/NOV/DEC           | 0             | 0         | 0             | OCT/NOV/DEC           | 30                      | 0                       | 0                                                  |  |
| JAN/FEB/MAR           | 2             | 0         | 0             | JAN/FEB/MAR           | 30                      | 0                       | 0                                                  |  |
| APR/MAY/JUNE          | 1             | 0         | 0             | APR/MAY/JUNE          | 30                      | 0                       | 0                                                  |  |