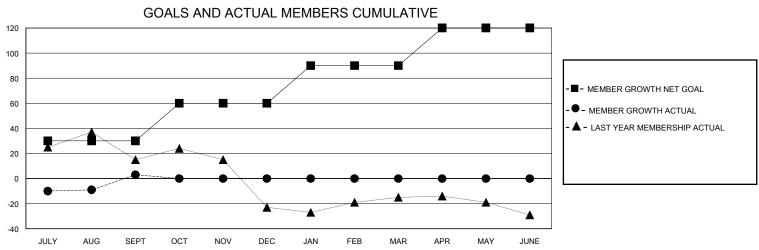

## District 4 L6

Results as of: 9/30/2023

| GMT:                  |               |           | GMT CA        |                       |                         |                         |                                                    |  |
|-----------------------|---------------|-----------|---------------|-----------------------|-------------------------|-------------------------|----------------------------------------------------|--|
|                       | Club          | S         |               | Members               |                         |                         |                                                    |  |
| RESULTS FOR 2023-2024 |               |           |               | RESULTS FOR 2023-2024 |                         |                         |                                                    |  |
| QUARTER               | NEW CLUB GOAL | NEW CLUBS | DROPPED CLUBS | QUARTER MEM           | MBER GROWTH NET<br>GOAL | MEMBER GROWTH<br>ACTUAL | DROPPED<br>MEMBERS ACTUAL<br>(including transfers) |  |
| JULY/AUG/SEPT         | 0             | 0         | 0             | JULY/AUG/SEPT         | 30                      | 62                      | 55                                                 |  |
| OCT/NOV/DEC           | 0             | 0         | 0             | OCT/NOV/DEC           | 30                      | 0                       | 0                                                  |  |
| JAN/FEB/MAR           | 2             | 0         | 0             | JAN/FEB/MAR           | 30                      | 0                       | 0                                                  |  |
| APR/MAY/JUNE          | 1             | 0         | 0             | APR/MAY/JUNE          | 30                      | 0                       | 0                                                  |  |